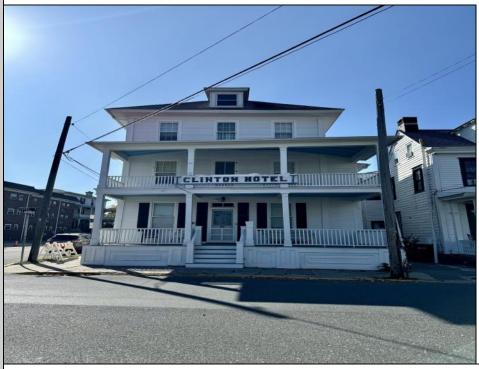

## COMMENTS

The Clinton Hotel centrally located on corner lot 2 blocks to beach consists of a 3-story multifamily building w/attached 2-bedroom cottage. Dwelling has 16 rental rooms, 2 baths, 2 half baths on 2nd/3rd floors, and 1st floor owner's quarters (3 bedrooms/1 bath) w/some heat (gas heat is not functional and will not be repaired). Property for sale, land and premises, situate 202 Perry Street, Cape May, NJ, lot size being approx. 31x80 ft. Also included is adjoining lot on S Lafayette Street, approx. size 52x100 ft (there is plenty of parking on this lot). There is a Right of Way over the Westerly 10 ft of Tract #1 of the premises as granted in a deed from William G. Nixon Executor of the Will of Jonas Miller to Samuel Cook dated May 30, 1870. Buyer must confirm all measurements w/a new survey. Seller has no survey.