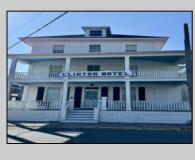

## COMMENTS

The Clinton Hotel centrally located on corner lot 2 blocks to beach consists of a 3-story multifamily building w/attached 2-bedroom cottage. Dwelling has 16 rental rooms, 2 baths, 2 half baths on 2nd/3rd floors, and 1st floor owner's quarters (3 bedrooms/1 bath) w/some heat (gas heat is not functional and will not be repaired). Property for sale, land and premises, situate 202 Perry Street, Cape May, NJ, lot size being approx. 31x80 ft. Also included is adjoining lot on S Lafayette Street, approx. size 52x100 ft (there is plenty of parking on this lot). There is a Right of Way over the Westerly 10 ft of Tract #1 of the premises as granted in a deed from William G. Nixon Executor of the Will of Jonas Miller to Samuel Cook dated May 30, 1870. Buyer must confirm all measurements w/a new survey. Seller has no survey.