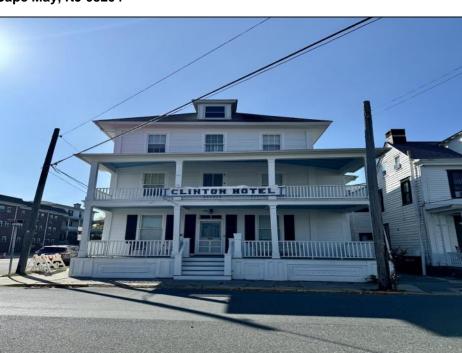

## **COMMENTS**

The Clinton Hotel centrally located on corner lot 2 blocks to beach consists of a 3-story multifamily building w/attached 2-bedroom cottage. Dwelling has 16 rental rooms, 2 baths, 2 half baths on 2nd/3rd floors, and 1st floor owner's quarters (3 bedrooms/1 bath) w/some heat (gas heat is not functional and will not be repaired). Property for sale, land and premises, situate 202 Perry Street, Cape May, NJ, lot size being approx. 31x80 ft. Also included is adjoining lot on S Lafayette Street, approx. size 52x100 ft (there is plenty of parking on this lot). There is a Right of Way over the Westerly 10 ft of Tract #1 of the premises as granted in a deed from William G. Nixon Executor of the Will of Jonas Miller to Samuel Cook dated May 30, 1870. Buyer must confirm all measurements w/a new survey. Seller has no survey.