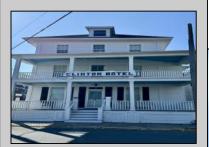

## **COMMENTS**

The Clinton Hotel centrally located on corner lot 2 blocks to beach consists of a 3-story multifamily building w/attached 2-bedroom cottage. Dwelling has 16 rental rooms, 2 baths, 2 half baths on 2nd/3rd floors, and 1st floor owner's quarters (3 bedrooms/1 bath) w/some heat (gas heat is not functional and will not be repaired). Property for sale, land and premises, situate 202 Perry Street, Cape May, NJ, lot size being approx. 31x80 ft. Also included is adjoining lot on S Lafayette Street, approx. size 52x100 ft (there is plenty of parking on this lot). There is a Right of Way over the Westerly 10 ft of Tract #1 of the premises as granted in a deed from William G. Nixon Executor of the Will of Jonas Miller to Samuel Cook dated May 30, 1870. Buyer must confirm all measurements w/a new survey. Seller has no survey.