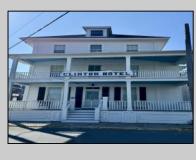

## COMMENTS

The Clinton Hotel centrally located on corner lot 2 blocks to beach consists of a 3-story multifamily building w/attached 2-bedroom cottage. Dwelling has 16 rental rooms, 2 baths, 2 half baths on 2nd/3rd floors, and 1st floor owner's quarters (3 bedrooms/1 bath) w/some heat (gas heat is not functional and will not be repaired). Property for sale, land and premises, situate 202 Perry Street, Cape May, NJ, lot size being approx. 31x80 ft. Also included is adjoining lot on S Lafayette Street, approx. size 52x100 ft (there is plenty of parking on this lot). There is a Right of Way over the Westerly 10 ft of Tract #1 of the premises as granted in a deed from William G. Nixon Executor of the Will of Jonas Miller to Samuel Cook dated May 30, 1870. Buyer must confirm all measurements w/a new survey. Seller has no survey.