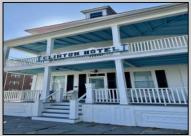

## COMMENTS

The Clinton Hotel centrally located on corner lot 2 blocks to beach consists of a 3-story multifamily building w/attached 2-bedroom cottage. Dwelling has 16 rental rooms, 2 baths, 2 half baths on 2nd/3rd floors, and 1st floor owner's quarters (3 bedrooms/1 bath) w/some heat (gas heat is not functional and will not be repaired). Property for sale, land and premises, situate 202 Perry Street, Cape May, NJ, lot size being approx. 31x80 ft. Also included is adjoining lot on S Lafayette Street, approx. size 52x100 ft (there is plenty of parking on this lot). There is a Right of Way over the Westerly 10 ft of Tract #1 of the premises as granted in a deed from William G. Nixon Executor of the Will of Jonas Miller to Samuel Cook dated May 30, 1870. Buyer must confirm all measurements w/a new survey. Seller has no survey.