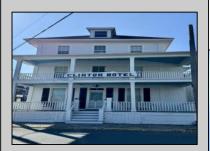

## **COMMENTS**

The Clinton Hotel centrally located on corner lot 2 blocks to beach consists of a 3-story multifamily building w/attached 2-bedroom cottage. Dwelling has 16 rental rooms, 2 baths, 2 half baths on 2nd/3rd floors, and 1st floor owner's quarters (3 bedrooms/1 bath) w/some heat (gas heat is not functional and will not be repaired). Property for sale, land and premises, situate 202 Perry Street, Cape May, NJ, lot size being approx. 31x80 ft. Also included is adjoining lot on S Lafayette Street, approx. size 52x100 ft (there is plenty of parking on this lot). There is a Right of Way over the Westerly 10 ft of Tract #1 of the premises as granted in a deed from William G. Nixon Executor of the Will of Jonas Miller to Samuel Cook dated May 30, 1870. Buyer must confirm all measurements w/a new survey. Seller has no survey.