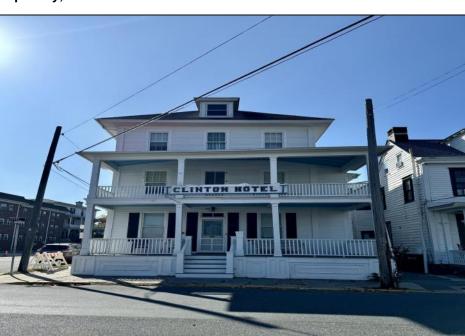

## **COMMENTS**

The Clinton Hotel centrally located on corner lot 2 blocks to beach consists of a 3-story multifamily building w/attached 2-bedroom cottage. Dwelling has 16 rental rooms, 2 baths, 2 half baths on 2nd/3rd floors, and 1st floor owner's quarters (3 bedrooms/1 bath) w/some heat (gas heat is not functional and will not be repaired). Property for sale, land and premises, situate 202 Perry Street, Cape May, NJ, lot size being approx. 31x80 ft. Also included is adjoining lot on S Lafayette Street, approx. size 52x100 ft (there is plenty of parking on this lot). There is a Right of Way over the Westerly 10 ft of Tract #1 of the premises as granted in a deed from William G. Nixon Executor of the Will of Jonas Miller to Samuel Cook dated May 30, 1870. Buyer must confirm all measurements w/a new survey. Seller has no survey.