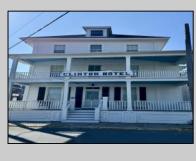

## COMMENTS

The Clinton Hotel centrally located on corner lot 2 blocks to beach consists of a 3-story multifamily building w/attached 2-bedroom cottage. Dwelling has 16 rental rooms, 2 baths, 2 half baths on 2nd/3rd floors, and 1st floor owner's quarters (3 bedrooms/1 bath) w/some heat (gas heat is not functional and will not be repaired). Property for sale, land and premises, situate 202 Perry Street, Cape May, NJ, lot size being approx. 31x80 ft. Also included is adjoining lot on S Lafayette Street, approx. size 52x100 ft (there is plenty of parking on this lot). There is a Right of Way over the Westerly 10 ft of Tract #1 of the premises as granted in a deed from William G. Nixon Executor of the Will of Jonas Miller to Samuel Cook dated May 30, 1870. Buyer must confirm all measurements w/a new survey. Seller has no survey.