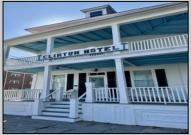

## COMMENTS

The Clinton Hotel centrally located on corner lot 2 blocks to beach consists of a 3-story multifamily building w/attached 2-bedroom cottage. Dwelling has 16 rental rooms, 2 baths, 2 half baths on 2nd/3rd floors, and 1st floor owner's quarters (3 bedrooms/1 bath) w/some heat (gas heat is not functional and will not be repaired). Property for sale, land and premises, situate 202 Perry Street, Cape May, NJ, lot size being approx. 31x80 ft. Also included is adjoining lot on S Lafayette Street, approx. size 52x100 ft (there is plenty of parking on this lot). There is a Right of Way over the Westerly 10 ft of Tract #1 of the premises as granted in a deed from William G. Nixon Executor of the Will of Jonas Miller to Samuel Cook dated May 30, 1870. Buyer must confirm all measurements w/a new survey. Seller has no survey.

## PROPERTY DETAILS

OutsideFeatures Porch Fenced Yard Cable TV Sidewalks Outside Shower

Heating

OtherRooms Living Room Kitchen Eat In Kitchen Great Room

Cooling

Ceiling Fan

HotWater Gas

AlsoIncluded