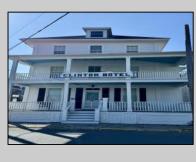

## COMMENTS

The Clinton Hotel centrally located on corner lot 2 blocks to beach consists of a 3-story multifamily building w/attached 2-bedroom cottage. Dwelling has 16 rental rooms, 2 baths, 2 half baths on 2nd/3rd floors, and 1st floor owner's quarters (3 bedrooms/1 bath) w/some heat (gas heat is not functional and will not be repaired). Property for sale, land and premises, situate 202 Perry Street, Cape May, NJ, lot size being approx. 31x80 ft. Also included is adjoining lot on S Lafayette Street, approx. size 52x100 ft (there is plenty of parking on this lot). There is a Right of Way over the Westerly 10 ft of Tract #1 of the premises as granted in a deed from William G. Nixon Executor of the Will of Jonas Miller to Samuel Cook dated May 30, 1870. Buyer must confirm all measurements w/a new survey. Seller has no survey. ROPERTY DETAILS