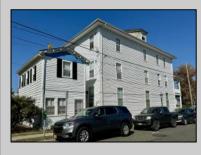

## COMMENTS

The Clinton Hotel centrally located on corner lot 2 blocks to beach consists of a 3-story multifamily building w/attached 2-bedroom cottage. Dwelling has 16 rental rooms, 2 baths, 2 half baths on 2nd/3rd floors, and 1st floor owner's quarters (3 bedrooms/1 bath) w/some heat (gas heat is not functional and will not be repaired). Property for sale, land and premises, situate 202 Perry Street, Cape May, NJ, lot size being approx. 31x80 ft. Also included is adjoining lot on S Lafayette Street, approx. size 52x100 ft (there is plenty of parking on this lot). There is a Right of Way over the Westerly 10 ft of Tract #1 of the premises as granted in a deed from William G. Nixon Executor of the Will of Jonas Miller to Samuel Cook dated May 30, 1870. Buyer must confirm all measurements w/a new survey. Seller has no survey. ROPERTY DETAILS