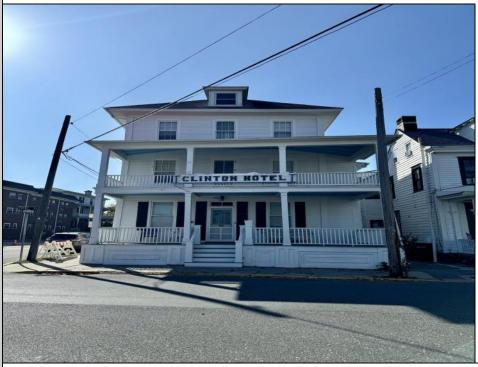

## COMMENTS

The Clinton Hotel centrally located on corner lot 2 blocks to beach consists of a 3-story multifamily building w/attached 2-bedroom cottage. Dwelling has 16 rental rooms, 2 baths, 2 half baths on 2nd/3rd floors, and 1st floor owner's quarters (3 bedrooms/1 bath) w/some heat (gas heat is not functional and will not be repaired). Property for sale, land and premises, situate 202 Perry Street, Cape May, NJ, lot size being approx. 31x80 ft. Also included is adjoining lot on S Lafayette Street, approx. size 52x100 ft (there is plenty of parking on this lot). There is a Right of Way over the Westerly 10 ft of Tract #1 of the premises as granted in a deed from William G. Nixon Executor of the Will of Jonas Miller to Samuel Cook dated May 30, 1870. Buyer must confirm all measurements w/a new survey. Seller has no survey. ROPERTY DETAILS