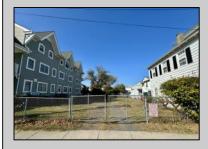

## COMMENTS

The Clinton Hotel centrally located on corner lot 2 blocks to beach consists of a 3-story multifamily building w/attached 2-bedroom cottage. Dwelling has 16 rental rooms, 2 baths, 2 half baths on 2nd/3rd floors, and 1st floor owner's quarters (3 bedrooms/1 bath) w/some heat (gas heat is not functional and will not be repaired). Property for sale, land and premises, situate 202 Perry Street, Cape May, NJ, lot size being approx. 31x80 ft. Also included is adjoining lot on S Lafayette Street, approx. size 52x100 ft (there is plenty of parking on this lot). There is a Right of Way over the Westerly 10 ft of Tract #1 of the premises as granted in a deed from William G. Nixon Executor of the Will of Jonas Miller to Samuel Cook dated May 30, 1870. Buyer must confirm all measurements w/a new survey. Seller has no survey. ROPERTY DETAILS