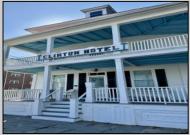

## COMMENTS

The Clinton Hotel centrally located on corner lot 2 blocks to beach consists of a 3-story multifamily building w/attached 2-bedroom cottage. Dwelling has 16 rental rooms, 2 baths, 2 half baths on 2nd/3rd floors, and 1st floor owner's quarters (3 bedrooms/1 bath) w/some heat (gas heat is not functional and will not be repaired). Property for sale, land and premises, situate 202 Perry Street, Cape May, NJ, lot size being approx. 31x80 ft. Also included is adjoining lot on S Lafayette Street, approx. size 52x100 ft (there is plenty of parking on this lot). There is a Right of Way over the Westerly 10 ft of Tract #1 of the premises as granted in a deed from William G. Nixon Executor of the Will of Jonas Miller to Samuel Cook dated May 30, 1870. Buyer must confirm all measurements w/a new survey. Seller has no survey. ROPERTY DETAILS