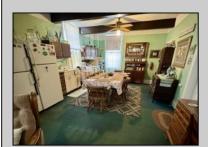

## **COMMENTS**

The Clinton Hotel centrally located on corner lot 2 blocks to beach consists of a 3-story multifamily building w/attached 2-bedroom cottage. Dwelling has 16 rental rooms, 2 baths, 2 half baths on 2nd/3rd floors, and 1st floor owner's quarters (3 bedrooms/1 bath) w/some heat (gas heat is not functional and will not be repaired). Property for sale, land and premises, situate 202 Perry Street, Cape May, NJ, lot size being approx. 80x98 ft irr. Also included is adjoining lot on S Lafayette Street, approx. size 52x100 ft (Buyer to confirm 16 parking spaces). There is a Right of Way over the Westerly 10 ft of Tract #1 of the premises as granted in a deed from William G. Nixon Executor of the Will of Jonas Miller to Samuel Cook dated May 30, 1870. Buyer must confirm all measurements w/a new survey. Seller has no survey.

**PROPERTY DETAILS** 

AlsoIncluded OutsideFeatures ParkingGarage OtherRooms Porch Living Room Curtains **Assigned Parking** Fenced Yard Kitchen Shades Cable TV Eat In Kitchen Sidewalks Great Room

**Basement** 