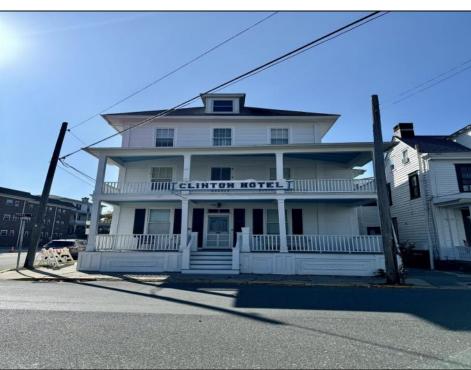

## **COMMENTS**

The Clinton Hotel centrally located on corner lot 2 blocks to beach consists of a 3-story multifamily building w/attached 2-bedroom cottage. Dwelling has 16 rental rooms, 2 baths, 2 half baths on 2nd/3rd floors, and 1st floor owner's quarters (3 bedrooms/1 bath) w/some heat (gas heat is not functional and will not be repaired). Property for sale, land and premises, situate 202 Perry Street, Cape May, NJ, lot size being approx. 31x80 ft. Also included is adjoining lot on S Lafayette Street, approx. size 52x100 ft (there is plenty of parking on this lot). There is a Right of Way over the Westerly 10 ft of Tract #1 of the premises as granted in a deed from William G. Nixon Executor of the Will of Jonas Miller to Samuel Cook dated May 30, 1870. Buyer must confirm all measurements w/a new survey. Seller has no survey.