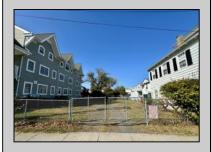

## **COMMENTS**

The Clinton Hotel centrally located on corner lot 2 blocks to beach consists of a 3-story multifamily building w/attached 2-bedroom cottage. Dwelling has 16 rental rooms, 2 baths, 2 half baths on 2nd/3rd floors, and 1st floor owner's quarters (3 bedrooms/1 bath) w/some heat (gas heat is not functional and will not be repaired). Property for sale, land and premises, situate 202 Perry Street, Cape May, NJ, lot size being approx. 31x80 ft. Also included is adjoining lot on S Lafayette Street, approx. size 52x100 ft (there is plenty of parking on this lot). There is a Right of Way over the Westerly 10 ft of Tract #1 of the premises as granted in a deed from William G. Nixon Executor of the Will of Jonas Miller to Samuel Cook dated May 30, 1870. Buyer must confirm all measurements w/a new survey. Seller has no survey.