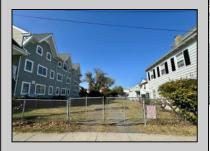

## **COMMENTS**

The Clinton Hotel centrally located on corner lot 2 blocks to beach consists of a 3-story multifamily building w/attached 2-bedroom cottage. Dwelling has 16 rental rooms, 2 baths, 2 half baths on 2nd/3rd floors, and 1st floor owner's quarters (3 bedrooms/1 bath) w/some heat (gas heat is not functional and will not be repaired). Property for sale, land and premises, situate 202 Perry Street, Cape May, NJ, lot size being approx. 31x80 ft. Also included is adjoining lot on S Lafayette Street, approx. size 52x100 ft (there is plenty of parking on this lot). There is a Right of Way over the Westerly 10 ft of Tract #1 of the premises as granted in a deed from William G. Nixon Executor of the Will of Jonas Miller to Samuel Cook dated May 30, 1870. Buyer must confirm all measurements w/a new survey. Seller has no survey.