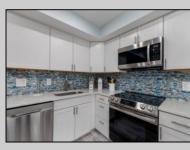

## COMMENTS

Welcome to the Mediterranean Condominiums! This is the largest unit in the building, boasting 3 spacious bedrooms and 3 full bathrooms, spanning the entire first floor on the beach side wing. This unit has been completely gutted and tastefully renovated with keen attention to detail. Upon entry you/re greeted with a bright and inviting seaside aesthetic, revealing the custom flooring, white guartz countertops, and stainless steel Samsung appliances paired with a custom-fit wine cooler. The two front bedrooms have private access to the veranda, including the Master. Seller has already paid a large assessment for roof repair which was completed in 2024. There is a shared laundry room on premises, but this unit offers a dedicated space with available connectivity for a stackable washer and dryer. Everything in this unit comes with the sale (minus a few personal items), including the high-quality custom furniture, decor, and electronics. This unit currently sleeps 12 people comfortably, with ample storage throughout, presenting amazing potential for rental income. The Mediterranean offers year round occupancy. This is truly a turnkey opportunity, available just in time to take advantage of the summer season!