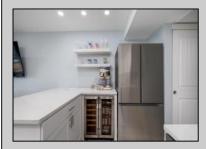

## COMMENTS

Welcome to the Mediterranean Condominiums! This is the largest unit in the building, boasting 3 spacious bedrooms and 3 full bathrooms, spanning the entire first floor on the beach side wing. This unit has been completely gutted and tastefully renovated with keen attention to detail. Upon entry you/re greeted with a bright and inviting seaside aesthetic, revealing the custom flooring, white guartz countertops, and stainless steel Samsung appliances paired with a custom-fit wine cooler. The two front bedrooms have private access to the veranda, including the Master. Seller has already paid a large assessment for roof repair which was completed in 2024. There is a shared laundry room on premises, but this unit offers a dedicated space with available connectivity for a stackable washer and dryer. Everything in this unit comes with the sale (minus a few personal items), including the high-quality custom furniture, decor, and electronics. This unit currently sleeps 12 people comfortably, with ample storage throughout, presenting amazing potential for rental income. The Mediterranean offers year round occupancy. This is truly a turnkey opportunity, available just in time to take advantage of the summer season!