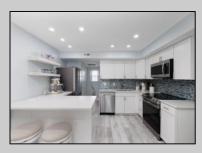

## COMMENTS

Welcome to the Mediterranean Condominiums! This is the largest unit in the building, boasting 3 spacious bedrooms and 3 full bathrooms, spanning the entire first floor on the beach side wing. This unit has been completely gutted and tastefully renovated with keen attention to detail. Upon entry you/re greeted with a bright and inviting seaside aesthetic, revealing the custom flooring, white guartz countertops, and stainless steel Samsung appliances paired with a custom-fit wine cooler. The two front bedrooms have private access to the veranda, including the Master. Seller has already paid a large assessment for roof repair which was completed in 2024. There is a shared laundry room on premises, but this unit offers a dedicated space with available connectivity for a stackable washer and dryer. Everything in this unit comes with the sale (minus a few personal items), including the high-quality custom furniture, decor, and electronics. This unit currently sleeps 12 people comfortably, with ample storage throughout, presenting amazing potential for rental income. The Mediterranean offers year round occupancy. This is truly a turnkey opportunity, available just in time to take advantage of the summer season!