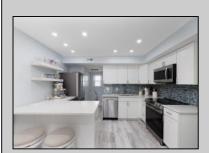

## **COMMENTS**

Welcome to the Mediterranean Condominiums! This is the largest unit in the building, boasting 3 spacious bedrooms and 3 full bathrooms, spanning the entire first floor on the beach side wing. This unit has been completely gutted and tastefully renovated with keen attention to detail. Upon entry you\'re greeted with a bright and inviting seaside aesthetic, revealing the custom flooring, white guartz countertops, and stainless steel Samsung appliances paired with a custom-fit wine cooler. The two front bedrooms have private access to the veranda, including the Master. Seller has already paid a large assessment for roof repair which was completed in 2024. There is a shared laundry room on premises, but this unit offers a dedicated space with available connectivity for a stackable washer and dryer. Everything in this unit comes with the sale (minus a few personal items), including the high-quality custom furniture, decor, and electronics. This unit currently sleeps 12 people comfortably, with ample storage throughout, presenting amazing potential for rental income. The Mediterranean offers year round occupancy. This is truly a turnkey opportunity, available just in time to take advantage of the summer season!