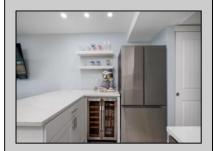

## **COMMENTS**

Welcome to the Mediterranean Condominiums! This is the largest unit in the building, boasting 3 spacious bedrooms and 3 full bathrooms, spanning the entire first floor on the beach side wing. This unit has been completely gutted and tastefully renovated with keen attention to detail. Upon entry you\'re greeted with a bright and inviting seaside aesthetic, revealing the custom flooring, white guartz countertops, and stainless steel Samsung appliances paired with a custom-fit wine cooler. The two front bedrooms have private access to the veranda, including the Master. Seller has already paid a large assessment for roof repair which was completed in 2024. There is a shared laundry room on premises, but this unit offers a dedicated space with available connectivity for a stackable washer and dryer. Everything in this unit comes with the sale (minus a few personal items), including the high-quality custom furniture, decor, and electronics. This unit currently sleeps 12 people comfortably, with ample storage throughout, presenting amazing potential for rental income. The Mediterranean offers year round occupancy. This is truly a turnkey opportunity, available just in time to take advantage of the summer season!