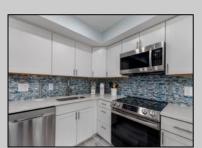

## **COMMENTS**

Welcome to the Mediterranean Condominiums! This is the largest unit in the building, boasting 3 spacious bedrooms and 3 full bathrooms, spanning the entire first floor on the beach side wing. This unit has been completely gutted and tastefully renovated with keen attention to detail. Upon entry you\'re greeted with a bright and inviting seaside aesthetic, revealing the custom flooring, white guartz countertops, and stainless steel Samsung appliances paired with a custom-fit wine cooler. The two front bedrooms have private access to the veranda, including the Master. Seller has already paid a large assessment for roof repair which was completed in 2024. There is a shared laundry room on premises, but this unit offers a dedicated space with available connectivity for a stackable washer and dryer. Everything in this unit comes with the sale (minus a few personal items), including the high-quality custom furniture, decor, and electronics. This unit currently sleeps 12 people comfortably, with ample storage throughout, presenting amazing potential for rental income. The Mediterranean offers year round occupancy. This is truly a turnkey opportunity, available just in time to take advantage of the summer season!