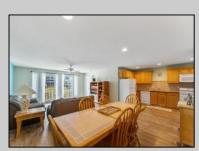

## COMMENTS

Best Deal on the Island. OCEAN VIEW from your private Deck as you are the last residential block before the World Famous Wildwood Boardwalk. You are just a short stroll to the Wildwood Sign as well. Should you desire to rent, this home is conveniently located just a couple blocks to the Convention center that hosts sold out events all year long. The beautiful thing about this locale is that it is also just a couple blocks to Wildwood Crest on the more quiet end of the Boardwalk. You can also hop on the tramcar and enjoy the sites and sounds as you take a ride down to the amusement piers. You are a short stroll to popular restaurants such as the Mudhen, Poppis, Mulligans and the Dogtooth. This home has 3 bedrooms, 2 baths and a large garage with a private storage area. Situated on the first floor above the garage, this home will not require you to carry your bags and groceries up multiple flights of stairs before reaching your destination. This home is not currently rented and is ready for immediate occupancy

## PROPERTY DETAILS

ParkingGarage Garage 2 Car Attached Concrete Driveway OtherRooms
Living Room
Dining Room
Kitchen
Pantry
Laundry/Utility Room
Great Room

Storage Space

AppliancesIncluded Range Oven

Microwave Oven Refrigerator Washer Dryer Dishwasher