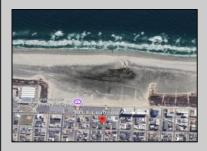

## COMMENTS

Best Deal on the Island. OCEAN VIEW from your private Deck as you are the last residential block before the World Famous Wildwood Boardwalk. You are just a short stroll to the Wildwood Sign as well. Should you desire to rent, this home is conveniently located just a couple blocks to the Convention center that hosts sold out events all year long. The beautiful thing about this locale is that it is also just a couple blocks to Wildwood Crest on the more quiet end of the Boardwalk. You can also hop on the tramcar and enjoy the sites and sounds as you take a ride down to the amusement piers. You are a short stroll to popular restaurants such as the Mudhen, Poppis, Mulligans and the Dogtooth. This home has 3 bedrooms, 2 baths and a large garage with a private storage area. Situated on the first floor above the garage, this home will not require you to carry your bags and groceries up multiple flights of stairs before reaching your destination. This home is not currently rented and is ready for immediate occupancy