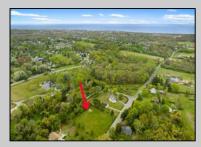

## COMMENTS

Residential development opportunity within minutes to downtown Cape May, West Cape May and beaches. Approximately 1.03 acres, the lot offers a blank slate to the future owner to create a dream estate property. Seller will include architectural plans for a sprawling U-shaped ranch style home. All building permits and approvals shall be the responsibility of the Buyer. Septic and well permit obtained and valid through May 2025. Additional information available on conceptual design.