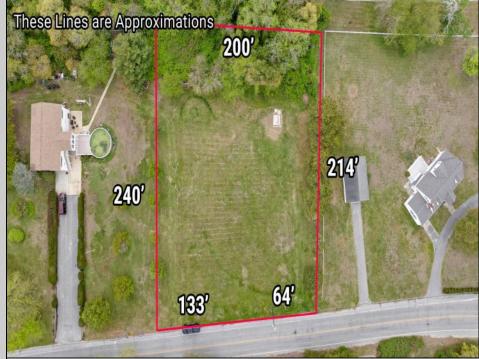

## COMMENTS

Residential development opportunity within minutes to downtown Cape May, West Cape May and beaches. Approximately 1.03 acres, the lot offers a blank slate to the future owner to create a dream estate property. Seller will include architectural plans for a sprawling U-shaped ranch style home. All building permits and approvals shall be the responsibility of the Buyer. Septic and well permit obtained and valid through May 2025. Additional information available on conceptual design.

## **PROPERTY DETAILS**