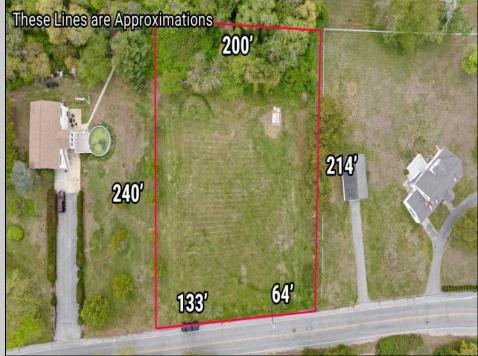

## COMMENTS

Residential development opportunity within minutes to downtown Cape May, West Cape May and beaches. Approximately 1.03 acres, the lot offers a blank slate to the future owner to create a dream estate property. Seller will include architectural plans for a sprawling U-shaped ranch style home. All building permits and approvals shall be the responsibility of the Buyer. Septic and well permit obtained and valid through May 2025. Additional information available on conceptual design.

## **PROPERTY DETAILS**

Ask for Thomas Horan Berger Realty Inc 1330 Bay Avenue, Ocean City Call: 609-391-1330 Email to: tph@bergerrealty.com