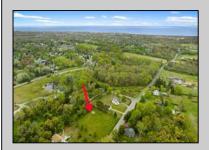

## **COMMENTS**

Residential development opportunity within minutes to downtown Cape May, West Cape May and beaches. Approximately 1.03 acres, the lot offers a blank slate to the future owner to create a dream estate property. Seller will include architectural plans for a sprawling U-shaped ranch style home. All building permits and approvals shall be the responsibility of the Buyer. Septic and well permit obtained and valid through May 2025. Additional information available on conceptual design.