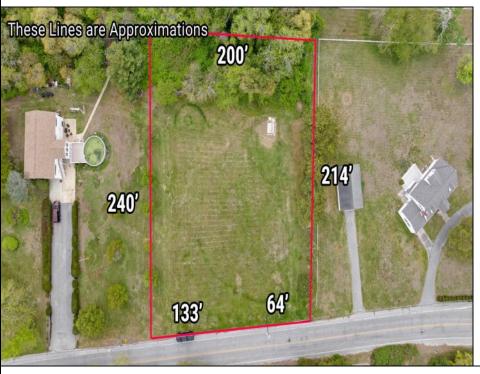

## **COMMENTS**

Residential development opportunity within minutes to downtown Cape May, West Cape May and beaches. Approximately 1.03 acres, the lot offers a blank slate to the future owner to create a dream estate property. Seller will include architectural plans for a sprawling U-shaped ranch style home. All building permits and approvals shall be the responsibility of the Buyer. Septic and well permit obtained and valid through May 2025. Additional information available on conceptual design.