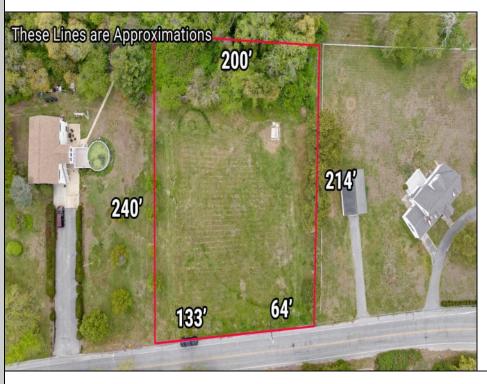

## **COMMENTS**

Residential development opportunity within minutes to downtown Cape May, West Cape May and beaches. Approximately 1.03 acres, the lot offers a blank slate to the future owner to create a dream estate property. Seller will include architectural plans for a sprawling U-shaped ranch style home. All building permits and approvals shall be the responsibility of the Buyer. Septic and well permit obtained and valid through May 2025. Additional information available on conceptual design.