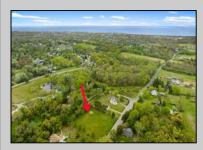

## **COMMENTS**

Residential development opportunity within minutes to downtown Cape May, West Cape May and beaches. Approximately 1.03 acres, the lot offers a blank slate to the future owner to create a dream estate property. Seller will include architectural plans for a sprawling U-shaped ranch style home. All building permits and approvals shall be the responsibility of the Buyer. Septic and well permit obtained and valid through May 2025. Additional information available on conceptual design.