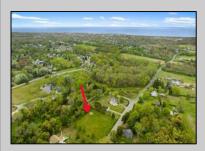

## **COMMENTS**

Residential development opportunity within minutes to downtown Cape May, West Cape May and beaches. Approximately 1.03 acres, the lot offers a blank slate to the future owner to create a dream estate property. Seller will include architectural plans for a sprawling U-shaped ranch style home. All building permits and approvals shall be the responsibility of the Buyer. Septic and well permit obtained and valid through May 2025. Additional information available on conceptual design.