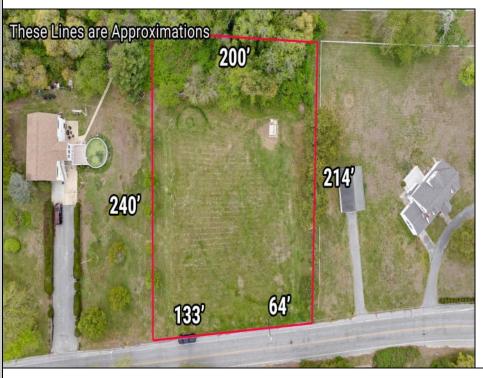

## **COMMENTS**

Residential development opportunity within minutes to downtown Cape May, West Cape May and beaches. Approximately 1.03 acres, the lot offers a blank slate to the future owner to create a dream estate property. Seller will include architectural plans for a sprawling U-shaped ranch style home. All building permits and approvals shall be the responsibility of the Buyer. Septic and well permit obtained and valid through May 2025. Additional information available on conceptual design.