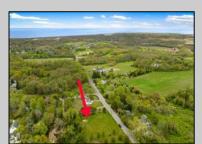

## COMMENTS

Residential development opportunity within minutes to downtown Cape May, West Cape May and beaches. Approximately 1.03 acres, the lot offers a blank slate to the future owner to create a dream estate property. Seller will include architectural plans for a sprawling U-shaped ranch style home. All building permits and approvals shall be the responsibility of the Buyer. Septic and well permit obtained and valid through May 2025. Additional information available on conceptual design.