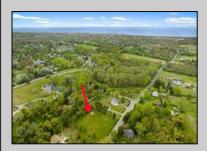

## **COMMENTS**

Residential development opportunity within minutes to downtown Cape May, West Cape May and beaches. Approximately 1.03 acres, the lot offers a blank slate to the future owner to create a dream estate property. Seller will include architectural plans for a sprawling U-shaped ranch style home. All building permits and approvals shall be the responsibility of the Buyer. Septic and well permit obtained and valid through May 2025. Additional information available on conceptual design.