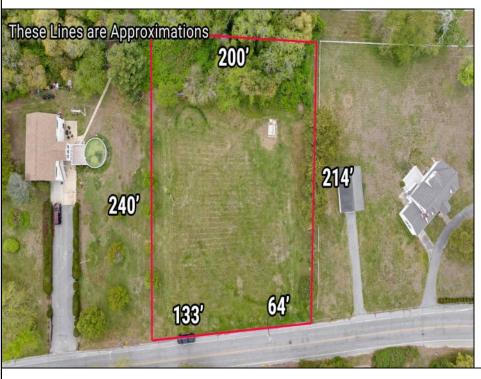

## **COMMENTS**

Residential development opportunity within minutes to downtown Cape May, West Cape May and beaches. Approximately 1.03 acres, the lot offers a blank slate to the future owner to create a dream estate property. Seller will include architectural plans for a sprawling U-shaped ranch style home. All building permits and approvals shall be the responsibility of the Buyer. Septic and well permit obtained and valid through May 2025. Additional information available on conceptual design.