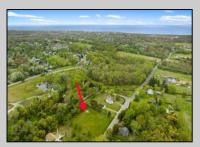

## **COMMENTS**

Residential development opportunity within minutes to downtown Cape May, West Cape May and beaches. Approximately 1.03 acres, the lot offers a blank slate to the future owner to create a dream estate property. Seller will include architectural plans for a sprawling U-shaped ranch style home. All building permits and approvals shall be the responsibility of the Buyer. Septic and well permit obtained and valid through May 2025. Additional information available on conceptual design.