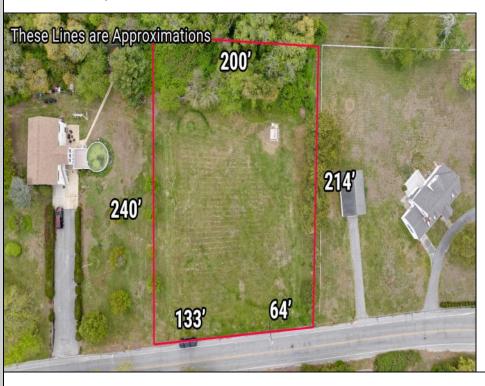

## **COMMENTS**

Residential development opportunity within minutes to downtown Cape May, West Cape May and beaches. Approximately 1.03 acres, the lot offers a blank slate to the future owner to create a dream estate property. Seller will include architectural plans for a sprawling U-shaped ranch style home. All building permits and approvals shall be the responsibility of the Buyer. Septic and well permit obtained and valid through May 2025. Additional information available on conceptual design.