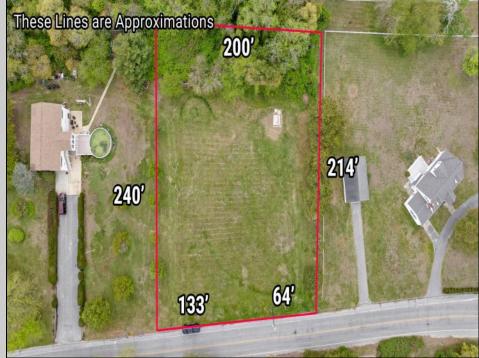

## COMMENTS

Residential development opportunity within minutes to downtown Cape May, West Cape May and beaches. Approximately 1.03 acres, the lot offers a blank slate to the future owner to create a dream estate property. Seller will include architectural plans for a sprawling U-shaped ranch style home. All building permits and approvals shall be the responsibility of the Buyer. Septic and well permit obtained and valid through May 2025. Additional information available on conceptual design.