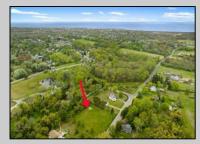

## COMMENTS

Residential development opportunity within minutes to downtown Cape May, West Cape May and beaches. Approximately 1.03 acres, the lot offers a blank slate to the future owner to create a dream estate property. Seller will include architectural plans for a sprawling U-shaped ranch style home. All building permits and approvals shall be the responsibility of the Buyer. Septic and well permit obtained and valid through May 2025. Additional information available on conceptual design.