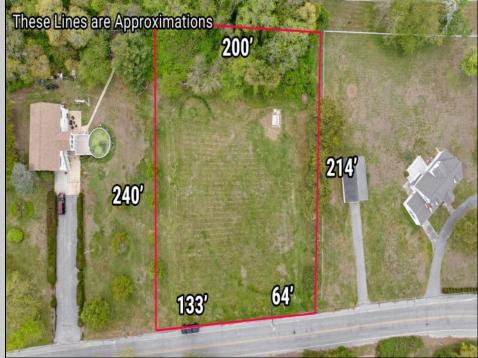

## COMMENTS

Residential development opportunity within minutes to downtown Cape May, West Cape May and beaches. Approximately 1.03 acres, the lot offers a blank slate to the future owner to create a dream estate property. Seller will include architectural plans for a sprawling U-shaped ranch style home. All building permits and approvals shall be the responsibility of the Buyer. Septic and well permit obtained and valid through May 2025. Additional information available on conceptual design.