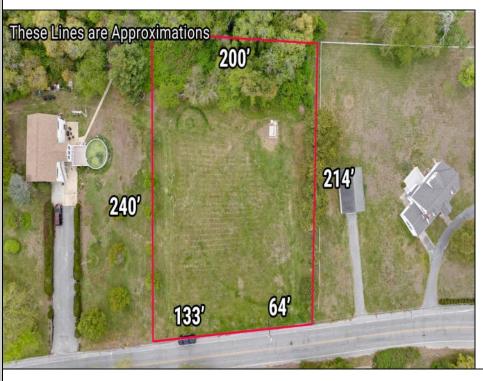

## **COMMENTS**

Residential development opportunity within minutes to downtown Cape May, West Cape May and beaches. Approximately 1.03 acres, the lot offers a blank slate to the future owner to create a dream estate property. Seller will include architectural plans for a sprawling U-shaped ranch style home. All building permits and approvals shall be the responsibility of the Buyer. Septic and well permit obtained and valid through May 2025. Additional information available on conceptual design.