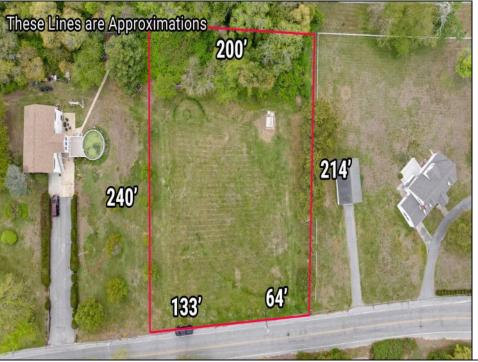

## **COMMENTS**

Residential development opportunity within minutes to downtown Cape May, West Cape May and beaches. Approximately 1.03 acres, the lot offers a blank slate to the future owner to create a dream estate property. Seller will include architectural plans for a sprawling U-shaped ranch style home. All building permits and approvals shall be the responsibility of the Buyer. Septic and well permit obtained and valid through May 2025. Additional information available on conceptual design.