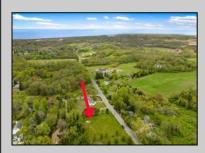

## **COMMENTS**

Residential development opportunity within minutes to downtown Cape May, West Cape May and beaches. Approximately 1.03 acres, the lot offers a blank slate to the future owner to create a dream estate property. Seller will include architectural plans for a sprawling U-shaped ranch style home. All building permits and approvals shall be the responsibility of the Buyer. Septic and well permit obtained and valid through May 2025. Additional information available on conceptual design.