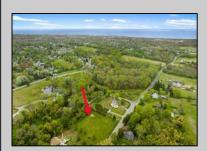

## **COMMENTS**

Residential development opportunity within minutes to downtown Cape May, West Cape May and beaches. Approximately 1.03 acres, the lot offers a blank slate to the future owner to create a dream estate property. Seller will include architectural plans for a sprawling U-shaped ranch style home. All building permits and approvals shall be the responsibility of the Buyer. Septic and well permit obtained and valid through May 2025. Additional information available on conceptual design.