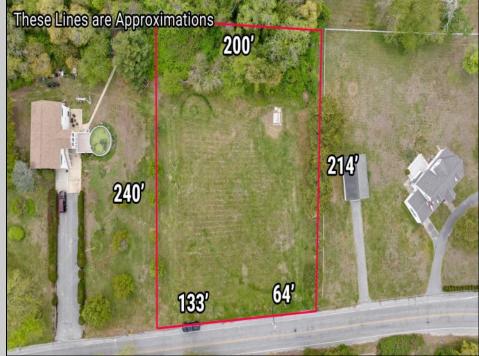

## COMMENTS

Residential development opportunity within minutes to downtown Cape May, West Cape May and beaches. Approximately 1.03 acres, the lot offers a blank slate to the future owner to create a dream estate property. Seller will include architectural plans for a sprawling U-shaped ranch style home. All building permits and approvals shall be the responsibility of the Buyer. Septic and well permit obtained and valid through May 2025. Additional information available on conceptual design.