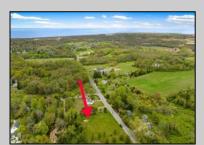

## COMMENTS

Residential development opportunity within minutes to downtown Cape May, West Cape May and beaches. Approximately 1.03 acres, the lot offers a blank slate to the future owner to create a dream estate property. Seller will include architectural plans for a sprawling U-shaped ranch style home. All building permits and approvals shall be the responsibility of the Buyer. Septic and well permit obtained and valid through May 2025. Additional information available on conceptual design.