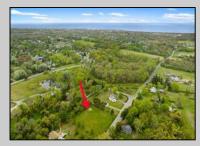

## COMMENTS

Residential development opportunity within minutes to downtown Cape May, West Cape May and beaches. Approximately 1.03 acres, the lot offers a blank slate to the future owner to create a dream estate property. Seller will include architectural plans for a sprawling U-shaped ranch style home. All building permits and approvals shall be the responsibility of the Buyer. Septic and well permit obtained and valid through May 2025. Additional information available on conceptual design.