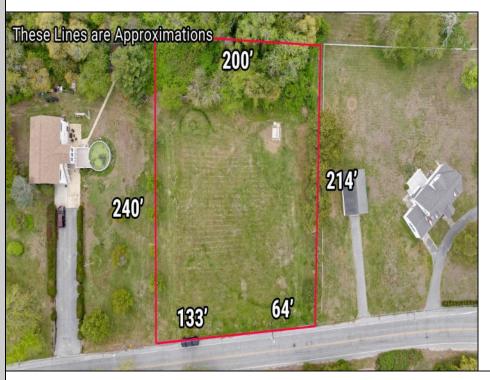

## **COMMENTS**

Residential development opportunity within minutes to downtown Cape May, West Cape May and beaches. Approximately 1.03 acres, the lot offers a blank slate to the future owner to create a dream estate property. Seller will include architectural plans for a sprawling U-shaped ranch style home. All building permits and approvals shall be the responsibility of the Buyer. Septic and well permit obtained and valid through May 2025. Additional information available on conceptual design.