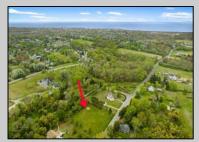

## **COMMENTS**

Residential development opportunity within minutes to downtown Cape May, West Cape May and beaches. Approximately 1.03 acres, the lot offers a blank slate to the future owner to create a dream estate property. Seller will include architectural plans for a sprawling U-shaped ranch style home. All building permits and approvals shall be the responsibility of the Buyer. Septic and well permit obtained and valid through May 2025. Additional information available on conceptual design.