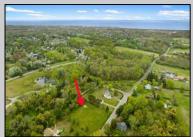

## **COMMENTS**

Residential development opportunity within minutes to downtown Cape May, West Cape May and beaches. Approximately 1.03 acres, the lot offers a blank slate to the future owner to create a dream estate property. Seller will include architectural plans for a sprawling U-shaped ranch style home. All building permits and approvals shall be the responsibility of the Buyer. Septic and well permit obtained and valid through May 2025. Additional information available on conceptual design.