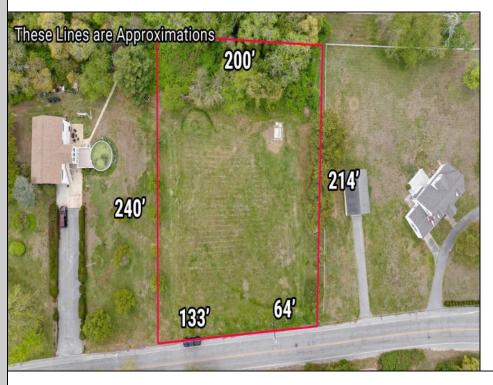

## **COMMENTS**

Residential development opportunity within minutes to downtown Cape May, West Cape May and beaches. Approximately 1.03 acres, the lot offers a blank slate to the future owner to create a dream estate property. Seller will include architectural plans for a sprawling U-shaped ranch style home. All building permits and approvals shall be the responsibility of the Buyer. Septic and well permit obtained and valid through May 2025. Additional information available on conceptual design.