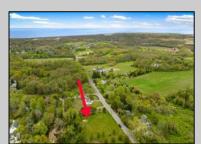

## COMMENTS

Residential development opportunity within minutes to downtown Cape May, West Cape May and beaches. Approximately 1.03 acres, the lot offers a blank slate to the future owner to create a dream estate property. Seller will include architectural plans for a sprawling U-shaped ranch style home. All building permits and approvals shall be the responsibility of the Buyer. Septic and well permit obtained and valid through May 2025. Additional information available on conceptual design.