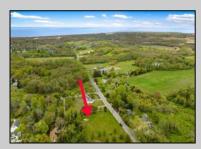

## **COMMENTS**

Residential development opportunity within minutes to downtown Cape May, West Cape May and beaches. Approximately 1.03 acres, the lot offers a blank slate to the future owner to create a dream estate property. Seller will include architectural plans for a sprawling U-shaped ranch style home. All building permits and approvals shall be the responsibility of the Buyer. Septic and well permit obtained and valid through May 2025. Additional information available on conceptual design.