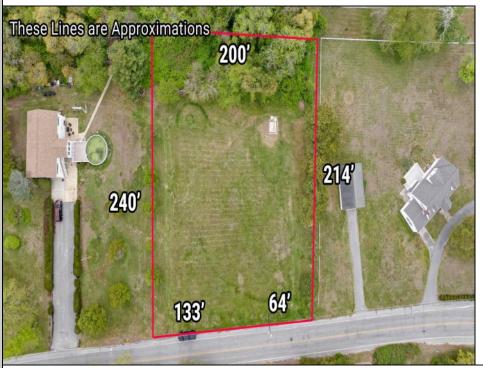

## **COMMENTS**

Residential development opportunity within minutes to downtown Cape May, West Cape May and beaches. Approximately 1.03 acres, the lot offers a blank slate to the future owner to create a dream estate property. Seller will include architectural plans for a sprawling U-shaped ranch style home. All building permits and approvals shall be the responsibility of the Buyer. Septic and well permit obtained and valid through May 2025. Additional information available on conceptual design.