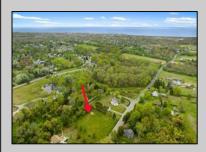

## **COMMENTS**

Residential development opportunity within minutes to downtown Cape May, West Cape May and beaches. Approximately 1.03 acres, the lot offers a blank slate to the future owner to create a dream estate property. Seller will include architectural plans for a sprawling U-shaped ranch style home. All building permits and approvals shall be the responsibility of the Buyer. Septic and well permit obtained and valid through May 2025. Additional information available on conceptual design.