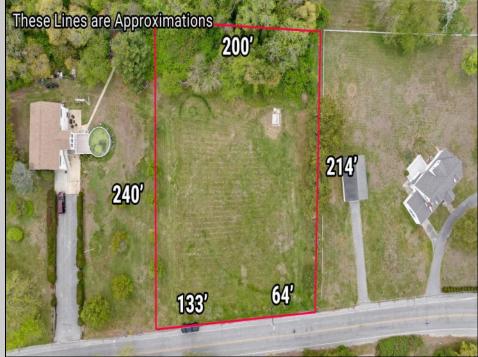

## COMMENTS

Residential development opportunity within minutes to downtown Cape May, West Cape May and beaches. Approximately 1.03 acres, the lot offers a blank slate to the future owner to create a dream estate property. Seller will include architectural plans for a sprawling U-shaped ranch style home. All building permits and approvals shall be the responsibility of the Buyer. Septic and well permit obtained and valid through May 2025. Additional information available on conceptual design.