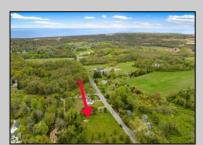

## COMMENTS

Residential development opportunity within minutes to downtown Cape May, West Cape May and beaches. Approximately 1.03 acres, the lot offers a blank slate to the future owner to create a dream estate property. Seller will include architectural plans for a sprawling U-shaped ranch style home. All building permits and approvals shall be the responsibility of the Buyer. Septic and well permit obtained and valid through May 2025. Additional information available on conceptual design.