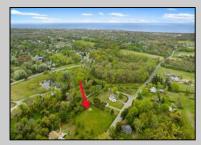

## COMMENTS

Residential development opportunity within minutes to downtown Cape May, West Cape May and beaches. Approximately 1.03 acres, the lot offers a blank slate to the future owner to create a dream estate property. Seller will include architectural plans for a sprawling U-shaped ranch style home. All building permits and approvals shall be the responsibility of the Buyer. Septic and well permit obtained and valid through May 2025. Additional information available on conceptual design.