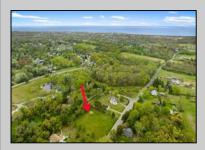

## **COMMENTS**

Residential development opportunity within minutes to downtown Cape May, West Cape May and beaches. Approximately 1.03 acres, the lot offers a blank slate to the future owner to create a dream estate property. Seller will include architectural plans for a sprawling U-shaped ranch style home. All building permits and approvals shall be the responsibility of the Buyer. Septic and well permit obtained and valid through May 2025. Additional information available on conceptual design.