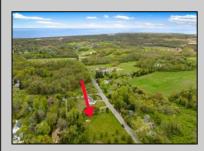

## **COMMENTS**

Residential development opportunity within minutes to downtown Cape May, West Cape May and beaches. Approximately 1.03 acres, the lot offers a blank slate to the future owner to create a dream estate property. Seller will include architectural plans for a sprawling U-shaped ranch style home. All building permits and approvals shall be the responsibility of the Buyer. Septic and well permit obtained and valid through May 2025. Additional information available on conceptual design.