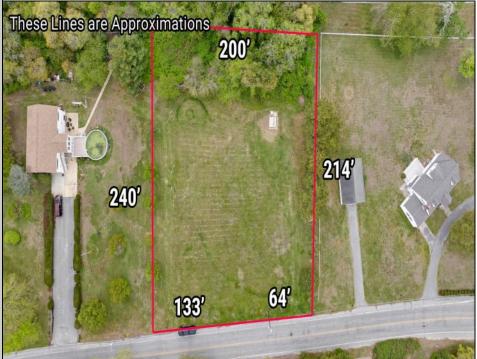

## **COMMENTS**

Residential development opportunity within minutes to downtown Cape May, West Cape May and beaches. Approximately 1.03 acres, the lot offers a blank slate to the future owner to create a dream estate property. Seller will include architectural plans for a sprawling U-shaped ranch style home. All building permits and approvals shall be the responsibility of the Buyer. Septic and well permit obtained and valid through May 2025. Additional information available on conceptual design.