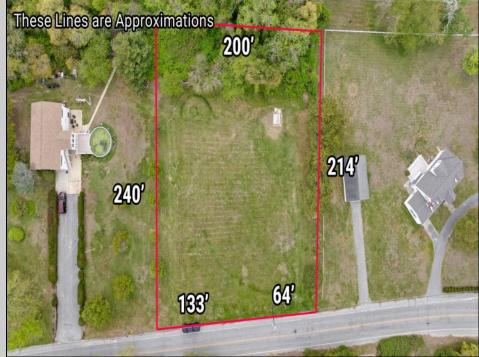

## COMMENTS

Residential development opportunity within minutes to downtown Cape May, West Cape May and beaches. Approximately 1.03 acres, the lot offers a blank slate to the future owner to create a dream estate property. Seller will include architectural plans for a sprawling U-shaped ranch style home. All building permits and approvals shall be the responsibility of the Buyer. Septic and well permit obtained and valid through May 2025. Additional information available on conceptual design.