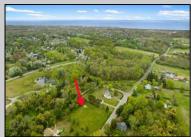

## **COMMENTS**

Residential development opportunity within minutes to downtown Cape May, West Cape May and beaches. Approximately 1.03 acres, the lot offers a blank slate to the future owner to create a dream estate property. Seller will include architectural plans for a sprawling U-shaped ranch style home. All building permits and approvals shall be the responsibility of the Buyer. Septic and well permit obtained and valid through May 2025. Additional information available on conceptual design.