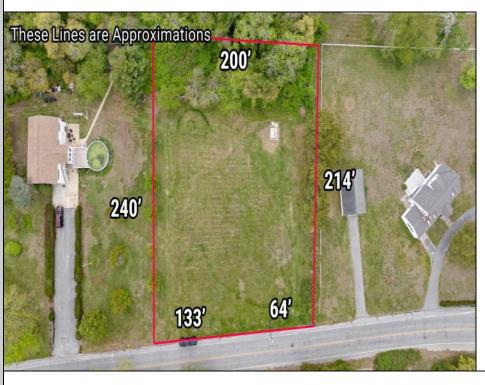

## **COMMENTS**

Residential development opportunity within minutes to downtown Cape May, West Cape May and beaches. Approximately 1.03 acres, the lot offers a blank slate to the future owner to create a dream estate property. Seller will include architectural plans for a sprawling U-shaped ranch style home. All building permits and approvals shall be the responsibility of the Buyer. Septic and well permit obtained and valid through May 2025. Additional information available on conceptual design.