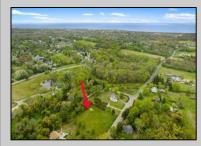

## COMMENTS

Residential development opportunity within minutes to downtown Cape May, West Cape May and beaches. Approximately 1.03 acres, the lot offers a blank slate to the future owner to create a dream estate property. Seller will include architectural plans for a sprawling U-shaped ranch style home. All building permits and approvals shall be the responsibility of the Buyer. Septic and well permit obtained and valid through May 2025. Additional information available on conceptual design.