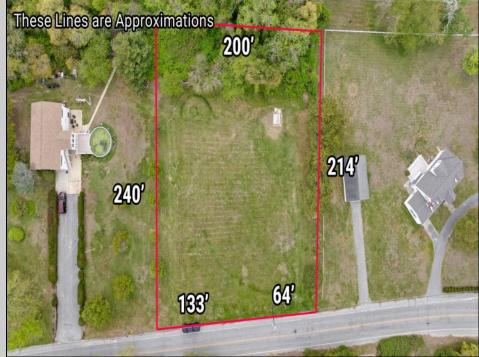

## COMMENTS

Residential development opportunity within minutes to downtown Cape May, West Cape May and beaches. Approximately 1.03 acres, the lot offers a blank slate to the future owner to create a dream estate property. Seller will include architectural plans for a sprawling U-shaped ranch style home. All building permits and approvals shall be the responsibility of the Buyer. Septic and well permit obtained and valid through May 2025. Additional information available on conceptual design.

## **PROPERTY DETAILS**

Ask for Chris Warren Berger Realty Inc 3160 Asbury Avenue, Ocean City Call: 609-399-0076 Email to: caw@bergerrealty.com