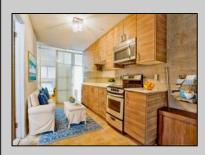

## COMMENTS

Check out this charming Extra Large 1-Bedroom 1 Bath Condo in Wildwood Crest, sleeps 6 comfortably. Discover year-round living in this delightful first-floor condo, perfectly situated just one block from the bay. This roomy condo unit offers the ideal blend of comfort and convenience, with easy access to some of the most breathtaking sunsets and views New Jersey has to offer at nearby Sunset Beach. Enjoy the serene coastal lifestyle with the bay's tranquil waters just steps away and take leisurely strolls to witness stunning sunsets that paint the sky in vibrant hues. Don't miss this opportunity to own a piece of paradise in Wildwood Crest! This house comes with a REDUCED RATE as low as 5.875% (APR 6.407%) as of 04/16/2025 through List & Lock<sup>™</sup>. This is a seller paid rate-buydown that reduces the buyer's interest rate and monthly payment. Terms apply, see disclosures for more information.

| PROPERTY DETAILS |               |                    |
|------------------|---------------|--------------------|
| ParkingGarage    | OtherRooms    | AppliancesIncluded |
| 1 Car            | Living Room   | Range              |
| Assigned Parking | Kitchen       | Oven               |
| Shared Driveway  | Storage Space | Microwave Oven     |
|                  |               | Refrigerator       |
|                  |               | -                  |
|                  |               |                    |