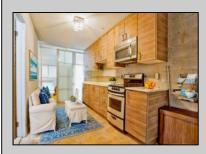

## COMMENTS

Check out this charming Extra Large 1-Bedroom 1 Bath Condo in Wildwood Crest, sleeps 6 comfortably. Discover year-round living in this delightful first-floor condo, perfectly situated just one block from the bay. This roomy condo unit offers the ideal blend of comfort and convenience, with easy access to some of the most breathtaking sunsets and views New Jersey has to offer at nearby Sunset Beach. Enjoy the serene coastal lifestyle with the bay's tranquil waters just steps away and take leisurely strolls to witness stunning sunsets that paint the sky in vibrant hues. Don't miss this opportunity to own a piece of paradise in Wildwood Crest! This house comes with a REDUCED RATE as low as 5.875% (APR 6.407%) as of 04/16/2025 through List & Lock<sup>™</sup>. This is a seller paid rate-buydown that reduces the buyer's interest rate and monthly payment. Terms apply, see disclosures for more information.

| ParkingGarage    |  |
|------------------|--|
| 1 Car            |  |
| Assigned Parking |  |
| Shared Driveway  |  |

OtherRooms Living Room Kitchen Storage Space

PROPERTY DETAILS AppliancesIncluded Heating Range Electric Oven Acce Microwave Oven Refrigerator