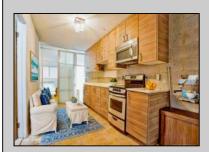

## **COMMENTS**

Check out this charming Extra Large 1-Bedroom 1 Bath Condo in Wildwood Crest, sleeps 6 comfortably. Discover year-round living in this delightful first-floor condo, perfectly situated just one block from the bay. This roomy condo unit offers the ideal blend of comfort and convenience, with easy access to some of the most breathtaking sunsets and views New Jersey has to offer at nearby Sunset Beach. Enjoy the serene coastal lifestyle with the bay's tranquil waters just steps away and take leisurely strolls to witness stunning sunsets that paint the sky in vibrant hues. Don't miss this opportunity to own a piece of paradise in Wildwood Crest! This house comes with a REDUCED RATE as low as 5.875% (APR 6.407%) as of 04/16/2025 through List & Lock™. This is a seller paid rate-buydown that reduces the buyer's interest rate and monthly payment. Terms apply, see disclosures for more information.

## PROPERTY DETAILS

| PROPERTY DETAILS |               |                    |          |
|------------------|---------------|--------------------|----------|
| ParkingGarage    | OtherRooms    | AppliancesIncluded | Heating  |
| 1 Car            | Living Room   | Range              | Electric |
| Assigned Parking | Kitchen       | Oven               |          |
| Shared Driveway  | Storage Space | Microwave Oven     |          |
|                  |               | Refrigerator       |          |