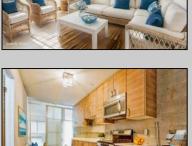

## COMMENTS

Check out this charming Extra Large 1-Bedroom 1 Bath Condo in Wildwood Crest, sleeps 6 comfortably. Discover year-round living in this delightful first-floor condo, perfectly situated just one block from the bay. This roomy condo unit offers the ideal blend of comfort and convenience, with easy access to some of the most breathtaking sunsets and views New Jersey has to offer at nearby Sunset Beach. Enjoy the serene coastal lifestyle with the bay's tranquil waters just steps away and take leisurely strolls to witness stunning sunsets that paint the sky in vibrant hues. Don't miss this opportunity to own a piece of paradise in Wildwood Crest! This house comes with a REDUCED RATE as low as 5.875% (APR 6.407%) as of 04/16/2025 through List & Lock™. This is a seller paid rate-buydown that reduces the buyer's interest rate and monthly payment. Terms apply, see disclosures for more information.

## PROPERTY DETAILS

|                  | I NOI ENTI DETAILO |                    |          |
|------------------|--------------------|--------------------|----------|
| ParkingGarage    | OtherRooms         | AppliancesIncluded | Heating  |
| 1 Car            | Living Room        | Range              | Electric |
| Assigned Parking | Kitchen            | Oven               |          |
| Shared Driveway  | Storage Space      | Microwave Oven     |          |
|                  |                    | Refrigerator       |          |