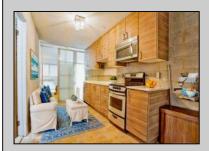

## COMMENTS

Check out this charming Extra Large 1-Bedroom 1 Bath Condo in Wildwood Crest, sleeps 6 comfortably. Discover year-round living in this delightful first-floor condo, perfectly situated just one block from the bay. This roomy condo unit offers the ideal blend of comfort and convenience, with easy access to some of the most breathtaking sunsets and views New Jersey has to offer at nearby Sunset Beach. Enjoy the serene coastal lifestyle with the bay's tranquil waters just steps away and take leisurely strolls to witness stunning sunsets that paint the sky in vibrant hues. Don't miss this opportunity to own a piece of paradise in Wildwood Crest! This house comes with a REDUCED RATE as low as 5.875% (APR 6.407%) as of 04/16/2025 through List & Lock™. This is a seller paid rate-buydown that reduces the buyer's interest rate and monthly payment. Terms apply, see disclosures for more information.

## PROPERTY DETAILS

|                  | I NOI ENTI DETAILS |                    |          |
|------------------|--------------------|--------------------|----------|
| ParkingGarage    | OtherRooms         | AppliancesIncluded | Heating  |
| 1 Car            | Living Room        | Range              | Electric |
| Assigned Parking | Kitchen            | Oven               |          |
| Shared Driveway  | Storage Space      | Microwave Oven     |          |
|                  |                    | Refrigerator       |          |