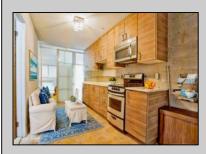

## COMMENTS

Check out this charming Extra Large 1-Bedroom 1 Bath Condo in Wildwood Crest, sleeps 6 comfortably. Discover year-round living in this delightful first-floor condo, perfectly situated just one block from the bay. This roomy condo unit offers the ideal blend of comfort and convenience, with easy access to some of the most breathtaking sunsets and views New Jersey has to offer at nearby Sunset Beach. Enjoy the serene coastal lifestyle with the bay's tranquil waters just steps away and take leisurely strolls to witness stunning sunsets that paint the sky in vibrant hues. Don't miss this opportunity to own a piece of paradise in Wildwood Crest! This house comes with a REDUCED RATE as low as 5.875% (APR 6.407%) as of 04/16/2025 through List & Lock<sup>™</sup>. This is a seller paid rate-buydown that reduces the buyer's interest rate and monthly payment. Terms apply, see disclosures for more information. PROPERTY DETAILS

| ParkingGarage    |
|------------------|
| 1 Car            |
| Assigned Parking |
| Shared Driveway  |

Cooling

OtherRooms Living Room Kitchen Storage Space

**HotWater** 

Electric

AppliancesIncluded Heating Electric Range Microwave Oven Refrigerator