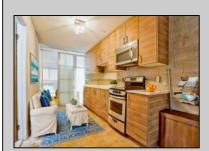

## COMMENTS

Check out this charming Extra Large 1-Bedroom 1 Bath Condo in Wildwood Crest, sleeps 6 comfortably. Discover year-round living in this delightful first-floor condo, perfectly situated just one block from the bay. This roomy condo unit offers the ideal blend of comfort and convenience, with easy access to some of the most breathtaking sunsets and views New Jersey has to offer at nearby Sunset Beach. Enjoy the serene coastal lifestyle with the bay's tranquil waters just steps away and take leisurely strolls to witness stunning sunsets that paint the sky in vibrant hues. Don't miss this opportunity to own a piece of paradise in Wildwood Crest! This house comes with a REDUCED RATE as low as 5.875% (APR 6.407%) as of 04/16/2025 through List & Lock™. This is a seller paid rate-buydown that reduces the buyer's interest rate and monthly payment. Terms apply, see disclosures for more information.

## PROPERTY DETAILS

|                  | I KOI EKIT DETAILO |                    |          |
|------------------|--------------------|--------------------|----------|
| ParkingGarage    | OtherRooms         | AppliancesIncluded | Heating  |
| 1 Car            | Living Room        | Range              | Electric |
| Assigned Parking | Kitchen            | Oven               |          |
| Shared Driveway  | Storage Space      | Microwave Oven     |          |
|                  |                    | Refrigerator       |          |