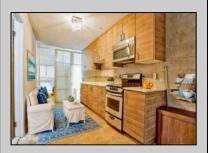

## **COMMENTS**

Check out this charming Extra Large 1-Bedroom 1 Bath Condo in Wildwood Crest, sleeps 6 comfortably. Discover year-round living in this delightful first-floor condo, perfectly situated just one block from the bay. This roomy condo unit offers the ideal blend of comfort and convenience, with easy access to some of the most breathtaking sunsets and views New Jersey has to offer at nearby Sunset Beach. Enjoy the serene coastal lifestyle with the bay's tranquil waters just steps away and take leisurely strolls to witness stunning sunsets that paint the sky in vibrant hues. Don't miss this opportunity to own a piece of paradise in Wildwood Crest! This house comes with a REDUCED RATE as low as 5.875% (APR 6.407%) as of 04/16/2025 through List & Lock™. This is a seller paid rate-buydown that reduces the buyer's interest rate and monthly payment. Terms apply, see disclosures for more information.

## PROPERTY DETAILS

|                  | PROPERTY DETAILS |                    |          |
|------------------|------------------|--------------------|----------|
| ParkingGarage    | OtherRooms       | AppliancesIncluded | Heating  |
| 1 Car            | Living Room      | Range              | Electric |
| Assigned Parking | Kitchen          | Oven               |          |
| Shared Driveway  | Storage Space    | Microwave Oven     |          |
|                  |                  | Refrigerator       |          |