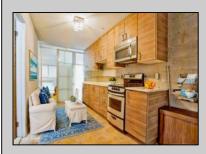

## COMMENTS

Check out this charming Extra Large 1-Bedroom 1 Bath Condo in Wildwood Crest, sleeps 6 comfortably. Discover year-round living in this delightful first-floor condo, perfectly situated just one block from the bay. This roomy condo unit offers the ideal blend of comfort and convenience, with easy access to some of the most breathtaking sunsets and views New Jersey has to offer at nearby Sunset Beach. Enjoy the serene coastal lifestyle with the bay's tranquil waters just steps away and take leisurely strolls to witness stunning sunsets that paint the sky in vibrant hues. Don't miss this opportunity to own a piece of paradise in Wildwood Crest! This house comes with a REDUCED RATE as low as 5.875% (APR 6.407%) as of 04/16/2025 through List & Lock™. This is a seller paid rate-buydown that reduces the buyer's interest rate and monthly payment. Terms apply, see disclosures for more information.

| PROPERTY DETAILS      |               |                    |          |
|-----------------------|---------------|--------------------|----------|
| ParkingGarage         | OtherRooms    | AppliancesIncluded | Heating  |
| 1 Car                 | Living Room   | Range              | Electric |
| Assigned Parking      | Kitchen       | Oven               |          |
| Shared Driveway       | Storage Space | Microwave Oven     |          |
|                       |               | Refrigerator       |          |
| Cooling               | HotWater      | Water              | Sewer    |
| 0                     |               |                    |          |
| Wall Air Conditioning | Electric      | Public             | Public   |
|                       |               |                    |          |