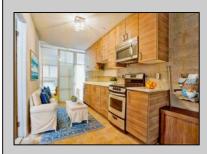

## COMMENTS

Check out this charming Extra Large 1-Bedroom 1 Bath Condo in Wildwood Crest, sleeps 6 comfortably. Discover year-round living in this delightful first-floor condo, perfectly situated just one block from the bay. This roomy condo unit offers the ideal blend of comfort and convenience, with easy access to some of the most breathtaking sunsets and views New Jersey has to offer at nearby Sunset Beach. Enjoy the serene coastal lifestyle with the bay's tranquil waters just steps away and take leisurely strolls to witness stunning sunsets that paint the sky in vibrant hues. Don't miss this opportunity to own a piece of paradise in Wildwood Crest! This house comes with a REDUCED RATE as low as 5.875% (APR 6.407%) as of 04/16/2025 through List & Lock<sup>™</sup>. This is a seller paid rate-buydown that reduces the buyer's interest rate and monthly payment. Terms apply, see disclosures for more information. TAILS

|                  | PROPERTY DETAILS |                    |
|------------------|------------------|--------------------|
| ParkingGarage    | OtherRooms       | AppliancesIncluded |
| 1 Car            | Living Room      | Range              |
| Assigned Parking | Kitchen          | Oven               |
| Shared Driveway  | Storage Space    | Microwave Oven     |
|                  |                  | Refrigerator       |