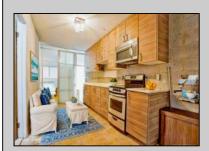

## **COMMENTS**

Check out this charming Extra Large 1-Bedroom 1 Bath Condo in Wildwood Crest, sleeps 6 comfortably. Discover year-round living in this delightful first-floor condo, perfectly situated just one block from the bay. This roomy condo unit offers the ideal blend of comfort and convenience, with easy access to some of the most breathtaking sunsets and views New Jersey has to offer at nearby Sunset Beach. Enjoy the serene coastal lifestyle with the bay's tranquil waters just steps away and take leisurely strolls to witness stunning sunsets that paint the sky in vibrant hues. Don't miss this opportunity to own a piece of paradise in Wildwood Crest! This house comes with a REDUCED RATE as low as 5.875% (APR 6.407%) as of 04/16/2025 through List & Lock™. This is a seller paid rate-buydown that reduces the buyer's interest rate and monthly payment. Terms apply, see disclosures for more information.

## PROPERTY DETAILS

|                  | I NOI ENTI DETAILS |                    |          |
|------------------|--------------------|--------------------|----------|
| ParkingGarage    | OtherRooms         | AppliancesIncluded | Heating  |
| 1 Car            | Living Room        | Range              | Electric |
| Assigned Parking | Kitchen            | Oven               |          |
| Shared Driveway  | Storage Space      | Microwave Oven     |          |
|                  |                    | Refrigerator       |          |
|                  |                    |                    |          |