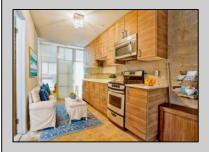

## **COMMENTS**

Check out this charming Extra Large 1-Bedroom 1 Bath Condo in Wildwood Crest, sleeps 6 comfortably. Discover year-round living in this delightful first-floor condo, perfectly situated just one block from the bay. This roomy condo unit offers the ideal blend of comfort and convenience, with easy access to some of the most breathtaking sunsets and views New Jersey has to offer at nearby Sunset Beach. Enjoy the serene coastal lifestyle with the bay's tranquil waters just steps away and take leisurely strolls to witness stunning sunsets that paint the sky in vibrant hues. Don't miss this opportunity to own a piece of paradise in Wildwood Crest! This house comes with a REDUCED RATE as low as 5.875% (APR 6.407%) as of 04/16/2025 through List & Lock™. This is a seller paid rate-buydown that reduces the buyer's interest rate and monthly payment. Terms apply, see disclosures for more information.

Refrigerator

|                  | PROPERTY DETAILS |                    |          |
|------------------|------------------|--------------------|----------|
| ParkingGarage    | OtherRooms       | AppliancesIncluded | Heating  |
| 1 Car            | Living Room      | Range              | Electric |
| Assigned Parking | Kitchen          | Oven               |          |
| Shared Driveway  | Storage Space    | Microwave Oven     |          |