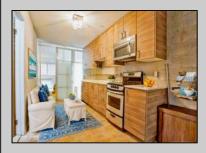

## PROPERTY DETAILS

Refrigerator

|                  | PROPERTY DETAILS |                    |          |
|------------------|------------------|--------------------|----------|
| ParkingGarage    | OtherRooms       | AppliancesIncluded | Heating  |
| 1 Car            | Living Room      | Range              | Electric |
| Assigned Parking | Kitchen          | Oven               |          |
| Shared Driveway  | Storage Space    | Microwave Oven     |          |