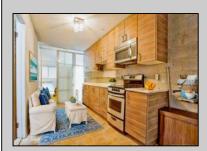

## **COMMENTS**

Check out this charming Extra Large 1-Bedroom 1 Bath Condo in Wildwood Crest, sleeps 6 comfortably. Discover year-round living in this delightful first-floor condo, perfectly situated just one block from the bay. This roomy condo unit offers the ideal blend of comfort and convenience, with easy access to some of the most breathtaking sunsets and views New Jersey has to offer at nearby Sunset Beach. Enjoy the serene coastal lifestyle with the bay's tranquil waters just steps away and take leisurely strolls to witness stunning sunsets that paint the sky in vibrant hues. Don't miss this opportunity to own a piece of paradise in Wildwood Crest! This house comes with a REDUCED RATE as low as 5.875% (APR 6.407%) as of 04/16/2025 through List & Lock™. This is a seller paid rate-buydown that reduces the buyer's interest rate and monthly payment. Terms apply, see disclosures for more information.

## PROPERTY DETAILS

|                  | PROFERTI DETAILS |                    |          |
|------------------|------------------|--------------------|----------|
| ParkingGarage    | OtherRooms       | AppliancesIncluded | Heating  |
| 1 Car            | Living Room      | Range              | Electric |
| Assigned Parking | Kitchen          | Oven               |          |
| Shared Driveway  | Storage Space    | Microwave Oven     |          |
|                  |                  | Refrigerator       |          |