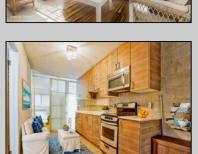

## **COMMENTS**

Check out this charming Extra Large 1-Bedroom 1 Bath Condo in Wildwood Crest, sleeps 6 comfortably. Discover year-round living in this delightful first-floor condo, perfectly situated just one block from the bay. This roomy condo unit offers the ideal blend of comfort and convenience, with easy access to some of the most breathtaking sunsets and views New Jersey has to offer at nearby Sunset Beach. Enjoy the serene coastal lifestyle with the bay's tranquil waters just steps away and take leisurely strolls to witness stunning sunsets that paint the sky in vibrant hues. Don't miss this opportunity to own a piece of paradise in Wildwood Crest! This house comes with a REDUCED RATE as low as 5.875% (APR 6.407%) as of 04/16/2025 through List & Lock™. This is a seller paid rate-buydown that reduces the buyer's interest rate and monthly payment. Terms apply, see disclosures for more information.

## PROPERTY DETAILS

Water

**Public** 

|                  | PROPERTY DETAILS |                    |          |  |
|------------------|------------------|--------------------|----------|--|
| ParkingGarage    | OtherRooms       | AppliancesIncluded | Heating  |  |
| 1 Car            | Living Room      | Range              | Electric |  |
| Assigned Parking | Kitchen          | Oven               |          |  |
| Shared Driveway  | Storage Space    | Microwave Oven     |          |  |
|                  |                  | Refrigerator       |          |  |
|                  |                  |                    |          |  |